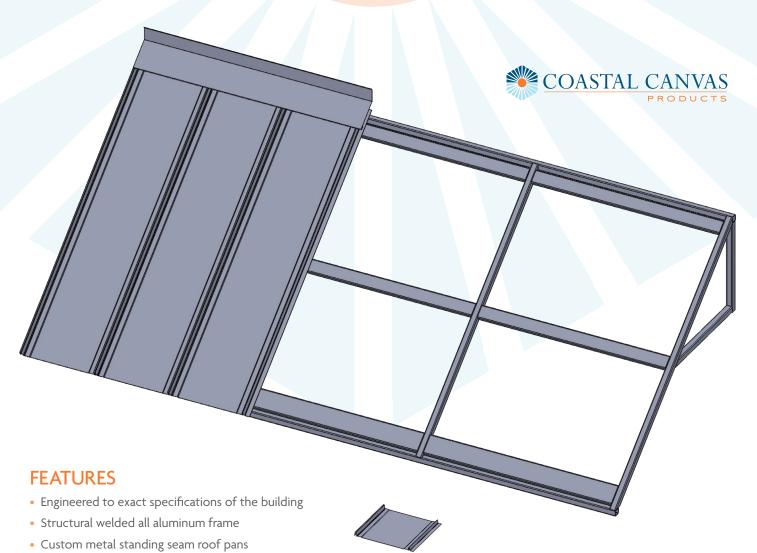

## STANDING SEAM AWNING

Coastal Canvas Products Standing Seam metal awnings add a distinctive finishing look to any retail or commercial building. Our standing seam metal roof awnings have a durable finish which will allow for many years of low maintenance performance. We utilize welded structural aluminum in all our awning frames. Each frame is covered with standing seam metal panels that come in a variety of widths, gauges, and powder coated finishes.

- Variety of powder coat finishes available
- 12" STANDING SEAM PANEL