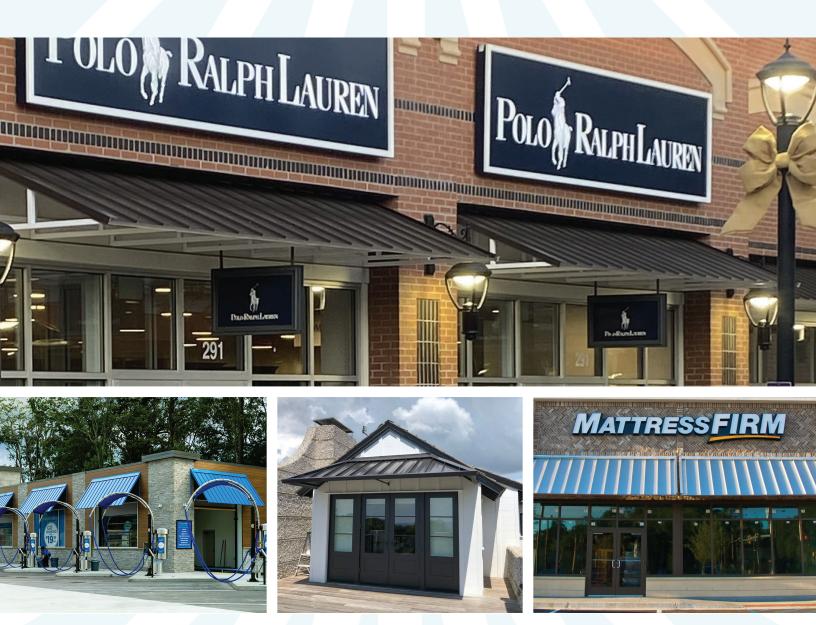

## STANDING SEAM AWNING

Coastal Canvas Products Standing Seam metal awnings add a distinctive finishing look to any retail or commercial building. Our standing seam metal roof awnings have a durable finish which will allow for many years of low maintenance performance. We utilize welded structural aluminum in all our awning frames. Each frame is covered with standing seam metal panels that come in a variety of widths, gauges, and powder coated finishes.

## **BENEFITS**

- Enhance appearance of your building or home with a durable standing seam awning that will block out glare and heat from the sun
- Savings on your energy bills and possible sun damage to your interior surfaces
- Create an architectural statement for your home or business.