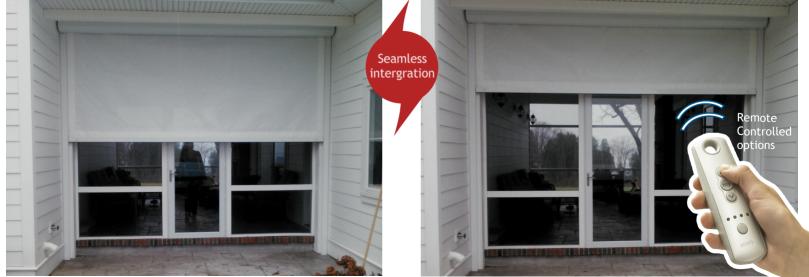

## **FEATURES**

• Hurricane Rated

- FBC, HVHZ, Miami Dade
- Large spans
  - 3 ft. To 24ft. Wide
  - 2 ft. To 20 ft. Heights
- Roll Formed aluminum Housings 6.5" 8.0"
- Large polyamide bullet zipper
  - Allows higher wind loads than others
- Heavy Gauge extruded aluminum Hem Bar
  - Allows more dependable operation
  - Felt/Brush gasket on bottom
- All powder coated frames and stainless hardware to last the test of time
- Manual or motorized operators
  - Remote controlled options
  - Sun sensors available
  - Smart home integration with ease

Storm Tex rolling hurricane screens are the best option for residential, commercial, and even store fronts for storm protection. Storm Tex not only offers storm protection, it can offer solar, wind, privacy, insect and comfort control in an instants notice.