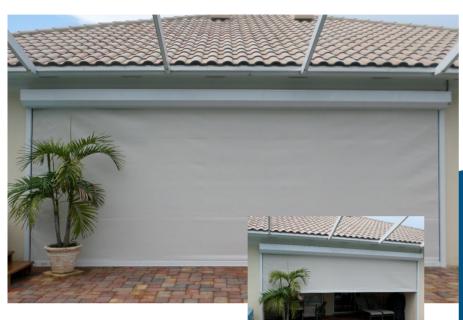

Storm Tex rolling hurricane screens are the best option for residential, commercial, and even store fronts for storm protection. Storm Tex not only offers storm protection, it can offer solar, wind, privacy, insect and comfort control in an instants notice.