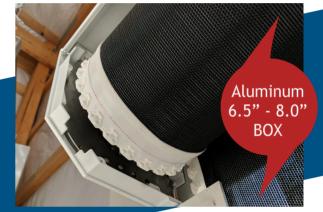

## **FEATURES**

• Hurricane Rated

- FBC, HVHZ, Miami Dade
- Large spans
  - 3 ft. To 24ft. Wide
  - 2 ft. To 20 ft. Heights
- Roll Formed aluminum Housings 6.5" 8.0"
- Large polyamide bullet zipper
  - Allows higher wind loads than others
- Heavy Gauge extruded aluminum Hem Bar
  - Allows more dependable operation
  - Felt/Brush gasket on bottom
- All powder coated frames and stainless hardware to last the test of time
- Manual or motorized operators
  - Remote controlled options
  - Sun sensors available
  - Smart home integration with ease