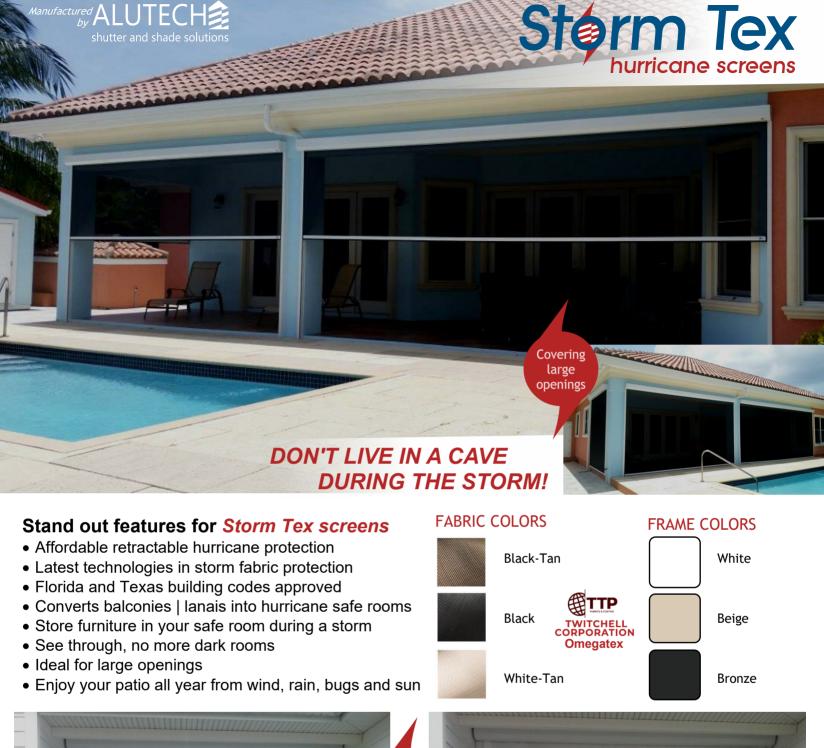

## Hurricane rated comfort control system.

Storm Tex hurricane screens

## **FEATURES**

• Hurricane Rated

- FBC, HVHZ, Miami Dade
- Large spans
  - 3 ft. To 24ft. Wide
  - 2 ft. To 20 ft. Heights
- Roll Formed aluminum Housings 6.5" 8.0"
- Large polyamide bullet zipper
  - Allows higher wind loads than others
- Heavy Gauge extruded aluminum Hem Bar
  - Allows more dependable operation
  - Felt/Brush gasket on bottom
- All powder coated frames and stainless hardware to last the test of time
- Manual or motorized operators
  - Remote controlled options
  - Sun sensors available
  - Smart home integration with ease

Storm Tex rolling hurricane screens are the best option for residential, commercial, and even store fronts for storm protection. Storm Tex not only offers storm protection, it can offer solar, wind, privacy, insect and comfort control in an instants notice.