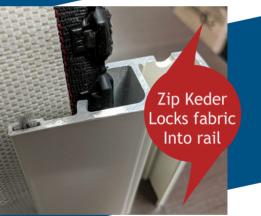

## **FEATURES**

• Hurricane Rated

- FBC, HVHZ, Miami Dade
- Large spans
  - 3 ft. To 24ft. Wide
  - 2 ft. To 20 ft. Heights
- Roll Formed aluminum Housings 6.5" 8.0"
- Large polyamide bullet zipper
  - Allows higher wind loads than others
- Heavy Gauge extruded aluminum Hem Bar
  - Allows more dependable operation
  - Felt/Brush gasket on bottom
- All powder coated frames and stainless hardware to last the test of time
- Manual or motorized operators
  - Remote controlled options
  - Sun sensors available
  - Smart home integration with ease