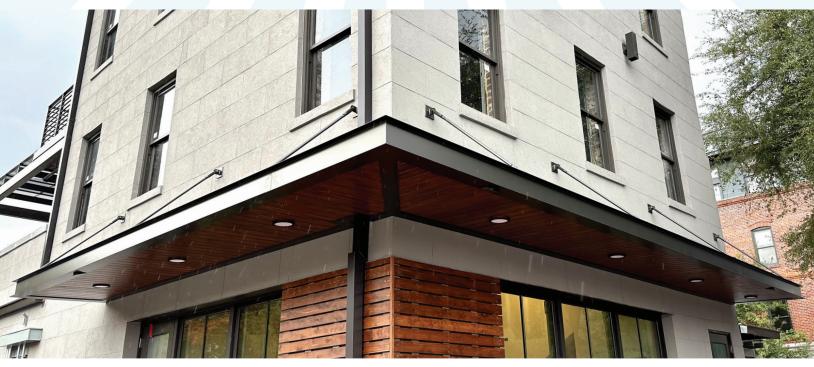

## **METAL CANOPY SYSTEMS**

Coastal Canvas Products commercial metal canopies are designed, manufactured, and installed from our headquarters in Savannah, GA. All of our Canopy Systems are powder coated aluminum that are designed to be both durable, elegant, and fully customizable for your business needs. In addition to providing protection from the sun and rain, they create an identity for both your building and your brand.

### **FEATURES**

Full design and engineering capabilities • Superior durability and lightweight design • Custom options including wood and glass ceiling and lighting • Integrated gutter for water management with scuppers or downspouts • Variety of mounting options including hanger rod, cantilever, and post mount • Weather protection • Job specific engineering • Great application for storefronts, large entrances and windows, hospitality, office buildings, apartments, and retail branding