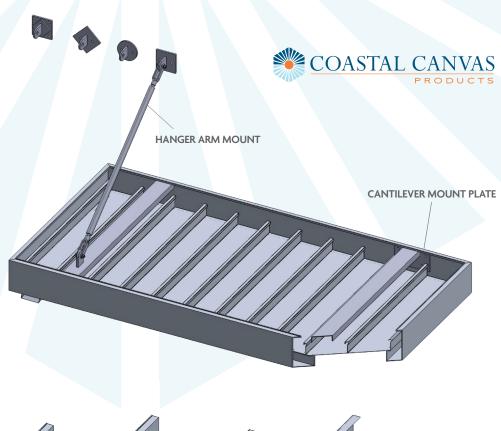

#### TECHNICAL STATS

All-extruded aluminum (T6-6063)

Fascia .125-.150

Decking .075

Maximum projection

10' with hanger rod supports

4' with cantilever supports

All welded construction

### **FEATURES**

Full design and engineering capabilities • Superior durability and lightweight design • Custom options including wood and glass ceiling and lighting • Integrated gutter for water management with scuppers or downspouts • Variety of mounting options including hanger rod, cantilever, and post mount • Weather protection • Job specific engineering • Great application for storefronts, large entrances and windows, hospitality, office buildings, apartments, and retail branding